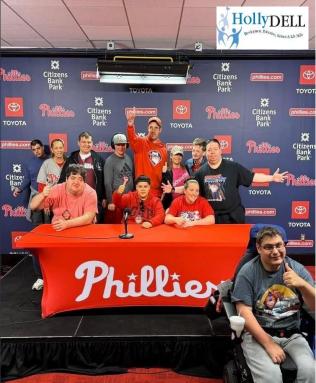

## HollyDELL

Funding from the United Way of Gloucester County allows the individuals in the HollyDELL Adult Program to participate and be included in community activities, such as attending a Phillies game, on a regular basis. Without this funding, these individuals would be limited to going on community outings only several times a year.