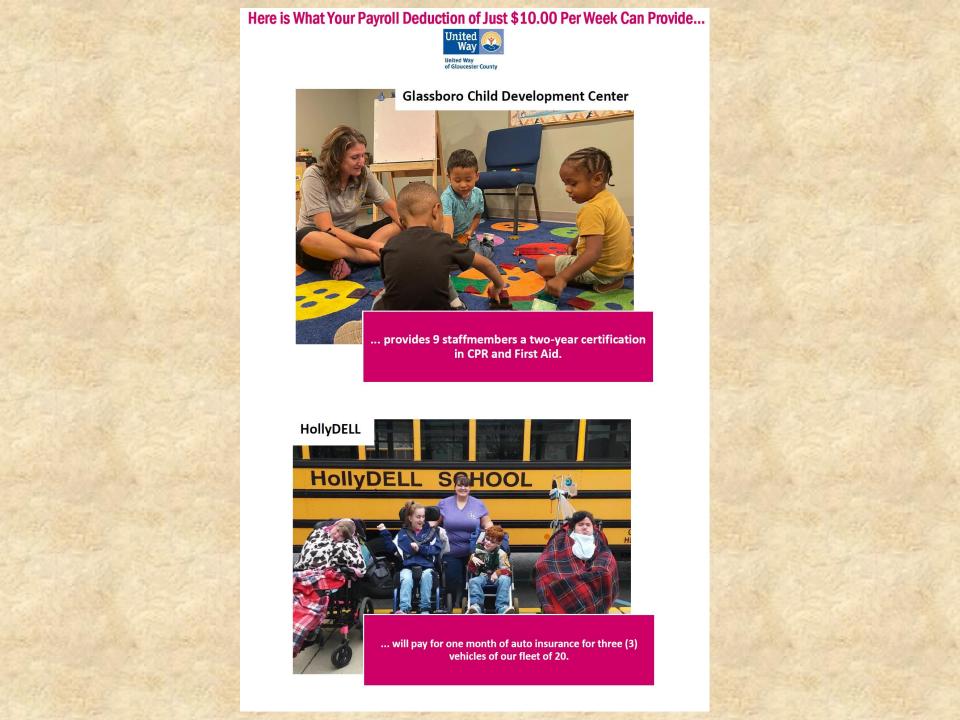

#### Here is What Your Payroll Deduction of Just \$1.00 Per Week Can Provide...

#### Here is What Your Payroll Deduction of Just \$2.00 Per Week Can Provide...

#### Here is What Your Payroll Deduction of Just \$5.00 Per Week Can Provide...