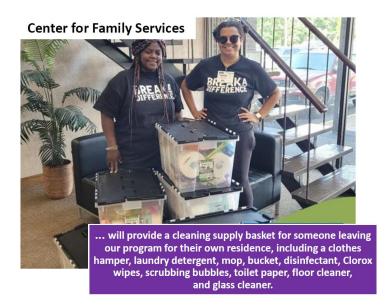

#### Here is What Your Payroll Deduction of Just \$1.00 Per Week Can Provide...

#### Here is What Your Payroll Deduction of Just \$2.00 Per Week Can Provide...

#### Here is What Your Payroll Deduction of Just \$5.00 Per Week Can Provide...