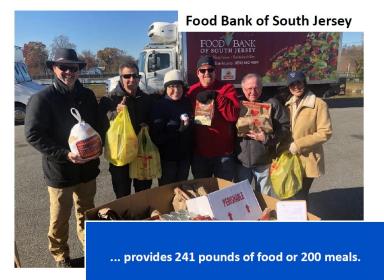

#### Here is What Your Payroll Deduction of Just \$1.00 Per Week Can Provide...

#### Here is What Your Payroll Deduction of Just \$2.00 Per Week Can Provide...

#### Here is What Your Payroll Deduction of Just \$5.00 Per Week Can Provide...