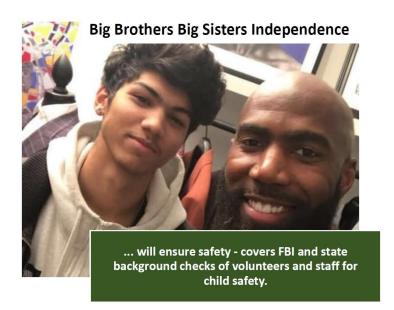

#### Here is What Your Payroll Deduction of Just \$1.00 Per Week Can Provide...

#### Here is What Your Payroll Deduction of Just \$2.00 Per Week Can Provide...

#### Here is What Your Payroll Deduction of Just \$5.00 Per Week Can Provide...