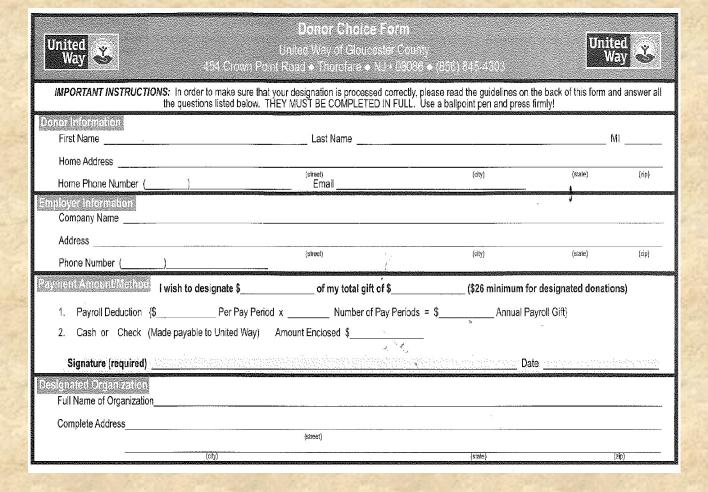

2.00 Per Week Can Provide...







#### Here is What Your Payroll Deduction of Just \$5.00 Per Week Can Provide...









## Campaign Pledge Form

- Fill in complete information for name, address, employer and phone
- PLEASE provide email so we may add you to our monthly newsletter
- Determine manner to contribute
- Verify pay periods
- Compute total annual gift
- PLEASE MAKE SURE TO SIGN FORM FOR PAYROLL DEDUCTIONS
- If making a gift via check PLEASE make check payable to UWGC
- Determine how you want to help

#### This pledge form is in 3 parts:

- \* 1<sup>st</sup> page = white, United Way copy
- \* 2<sup>nd</sup> page = yellow, Payroll copy
- \* 3<sup>rd</sup> page = pink, Donor copy (for tax purposes)



## **Donor Choice Form**

(to be used with older-style campaign pledge form)











## Campaign Pledge Form - Redesigned (separate donor choice form not necessary with this)

| <b>United Way of Glouceste</b>