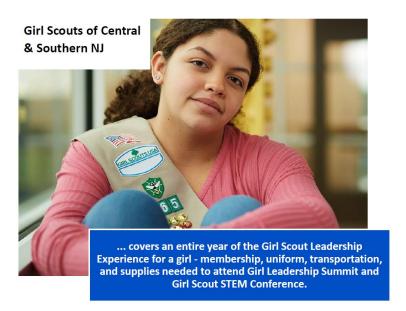

#### Here is What Your Payroll Deduction of Just \$1.00 Per Week Can Provide...

#### Here is What Your Payroll Deduction of Just \$2.00 Per Week Can Provide...

#### Here is What Your Payroll Deduction of Just \$5.00 Per Week Can Provide...