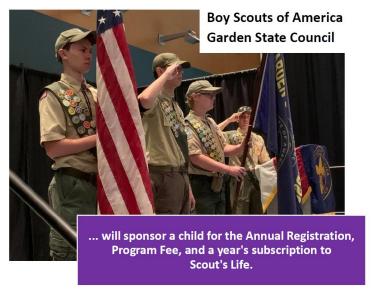

#### Here is What Your Payroll Deduction of Just \$1.00 Per Week Can Provide...

#### Here is What Your Payroll Deduction of Just \$2.00 Per Week Can Provide...

#### Here is What Your Payroll Deduction of Just \$5.00 Per Week Can Provide...