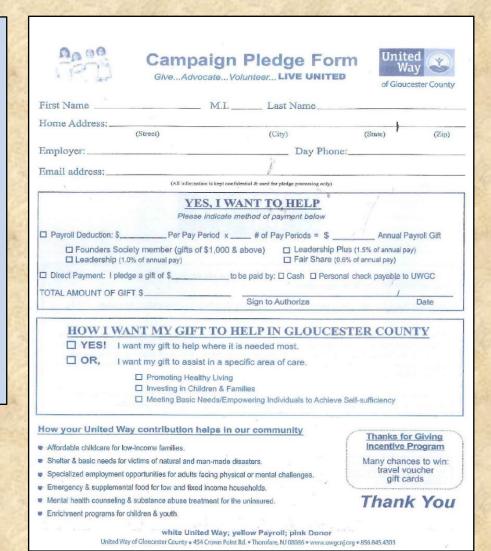

## Campaign Pledge Form

- Fill in complete information for name, address, employer and phone
- PLEASE provide email so we may add you to our monthly newsletter
- Determine manner to contribute
- Verify pay periods
- Compute total annual gift
- PLEASE MAKE SURE TO SIGN FORM FOR PAYROLL DEDUCTIONS
- If making a gift via check PLEASE make check payable to UWGC
- Determine how you want to help

#### This pledge form is in 3 parts:

- \* 1<sup>st</sup> page = white, United Way copy
- \* 2<sup>nd</sup> page = yellow, Payroll copy
- \* 3<sup>rd</sup> page = pink, Donor copy (for tax purposes)