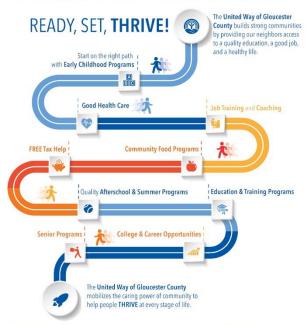

## What is United Way?

- United Way of Gloucester County was founded in 1957...we just began our 66<sup>th</sup> year of helping Gloucester County residents in need!
- Comprised of 22 partner agencies whose programs cover 3 "impact areas"...health, education, and financial stability.
- Programs are reviewed and outcomes are measured by a volunteer committee to ensure the greatest impact.
- This volunteer committee consists of people from all walks of life in the community brought together by UWGC to collaborate and develop plans for each impact area.
- Almost \$93 million has been raised for our partner agencies and designated charitable agencies (per our donors' wishes) since 1957.

## **PROGRAMS**

## Initiatives