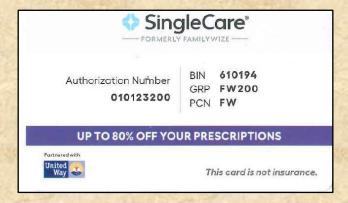

#### **SingleCare Prescription Program (formerly FamilyWize)**

- Free prescription drug savings card used by uninsured and underinsured
- Acceptable at all national stores where prescriptions are filled
- Gloucester County residents saved \$2,118,003.46 since this program was launched.