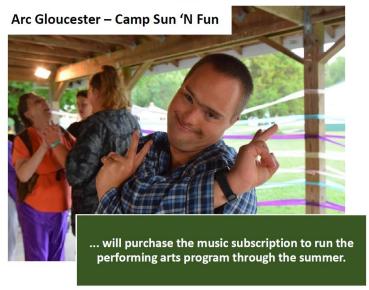

#### Here is What Your Payroll Deduction of Just \$1.00 Per Week Can Provide...

#### Here is What Your Payroll Deduction of Just \$2.00 Per Week Can Provide...

#### Here is What Your Payroll Deduction of Just \$5.00 Per Week Can Provide...